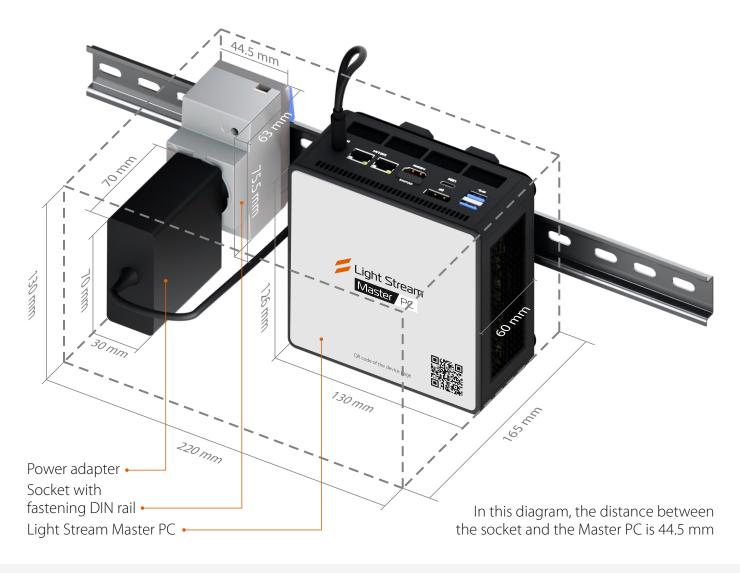

## **Software**

| Operating system       | Windows 11 IoT LTSC Enterprise (activated license)                                                   |
|------------------------|------------------------------------------------------------------------------------------------------|
| Pre-installed programs | Light Stream (activation required) Virtual Display Driver (for monitor emulation, for remote access) |

#### **Ergonomics**

| Case       | Metal housing with plastic cover<br>DIN rail mounting |
|------------|-------------------------------------------------------|
| Weight     | 770 g                                                 |
| Dimensions | 130 mm • 126 mm • 60 mm                               |

## **Dimensions**



# DIN rail mounting and approximate dimensions inside the panel



### Interfaces

- Аудио 3.5mm Jack
- USB4 Type-C
- 2 x USB3.2 Gen2 Type-A
- Power button
- Microphone
- 2 x USB3.2 Gen2 Type-A
- Display Port
- USB4 Type-C
- HDMI
- 2 x RJ45 2.5G Ethernet
- Power adapter port





• OCulink (connection port external video card)

## Safety

- Do not expose the unit to rain or moisture, this will void the warranty.
- Do not remove the cover, there are no serviceable components inside.

## Supply package

- Light Stream Master PC
- Power adapter
- HDMI cable
- OCulink
- DIN rail mounting
- Bolts for mounting the mount