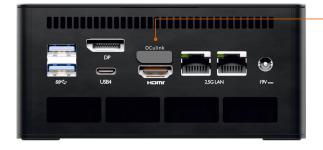

### Interfaces

- Аудио 3.5mm Jack
- USB4 Type-C
- 2 x USB3.2 Gen2 Type-A
- Power button
- Microphone
- 2 x USB3.2 Gen2 Type-A
- Display Port
- USB4 Type-C
- HDMI
- 2 x RJ45 2.5G Ethernet
- Power adapter port

• OCulink (connection port external video card)