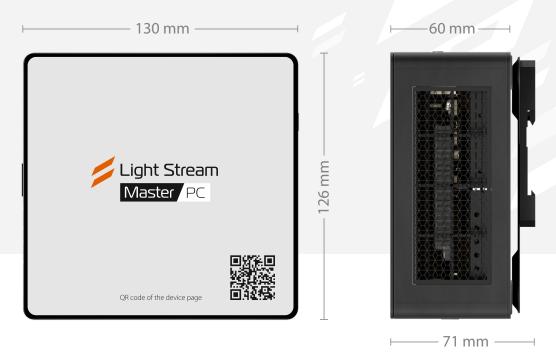

#### **Ergonomics**

| Case       | Metal housing with plastic cover<br>DIN rail mounting |
|------------|-------------------------------------------------------|
| Weight     | 770 g                                                 |
| Dimensions | 130 mm • 126 mm • 60 mm                               |

## **Dimensions**