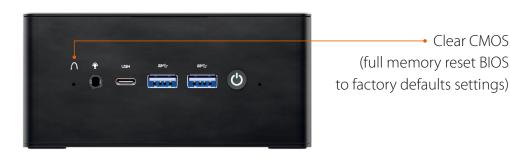

### Interfaces

- Аудио 3.5mm Jack
- USB4 Type-C
- 2 x USB3.2 Gen2 Type-A
- Power button
- Microphone
- 2 x USB3.2 Gen2 Type-A
- Display Port
- USB4 Type-C
- HDMI
- 2 x RJ45 2.5G Ethernet
- Power adapter port