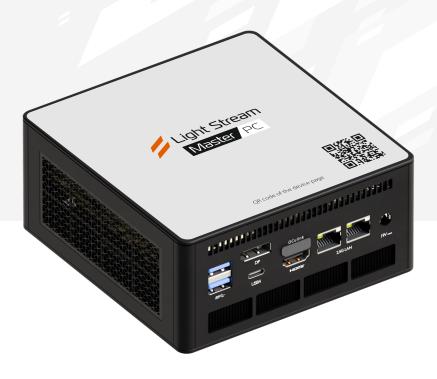

# Product datasheet

Light Stream Master PC is a super powerful and compact new level solution for architectural lighting control. Instant changes and flexibility of settings allow you to adapt the lighting to any application. Suitable for DIN rail mounting.

### Interfaces

- Аудио 3.5mm Jack
- USB4 Type-C
- 2 x USB3.2 Gen2 Type-A
- Power button
- Microphone
- 2 x USB3.2 Gen2 Type-A
- Display Port
- USB4 Type-C
- HDMI
- 2 x RJ45 2.5G Ethernet
- Power adapter port